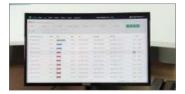

## Al Powered Data Management Platform

- · Centralized monitoring of all thermal scanners
- · Safe and secure record keeping with optional biometric data
- · Real-Time visibility into high temperature readings
- Time Clock Integration

## Admin/Supervisor Walk-through

Al Platform (Alert/Notification via Email/SMS)

Al Platform (Review Alert Details)

Al Platform (Contact Tracing)

Al Platform (Dashboard Reporting)