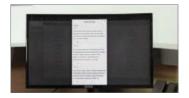

#### **COVID-19 Response Protocol**

- Built-in CDC health questionnaire
- Face mask detection
- Temperature screening
- Contact tracing capability

#### Features:

- Customizable Health Questionnaire (Text-based or Touch Screen)
- Face Mask Detection
- Temperature screening (±0.5°F/±0.3°C) Access Control: HID card access, badge printing and many more
- · Centralized Monitoring of all Thermal Scanners
- Safe and Secure Record Keeping with configurable Biometric Data
- Real Time Alerts via Email/SMS
- Contact Tracing based on Biometric Data
- Simple and Easy Reporting to support new COVID-19 legislations
- NDAA compliant, FDA Safe Harbor Certification, SOC 2 Type 1, and HIPPA certified