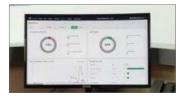

## Al Powered Data Management Platform

- · Centralized monitoring of all thermal scanners
- · Safe and secure record keeping with optional biometric data
- · Real-Time visibility into high temperature readings
- Time Clock Integration

## Admin/Supervisor Walk-through

Al Platform (Alert/Notification via Email/SMS)

Al Platform (Review Alert Details)

Al Platform (Contact Tracing)

Al Platform (Dashboard Reporting)