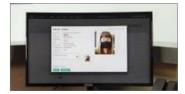

## Employee/Visitor Walk-through (Access Denied)

Face Mask Detection (Failed)

Temperature Screening (Failed)

Badge Printing (Failed)

Al Platform (High Temp Alert)

## Admin/Supervisor Walk-through

Al Platform (Alert/Notification via Email/SMS)

Al Platform (Review Alert Details)

Al Platform (Contact Tracing)

Al Platform (Dashboard Reporting)