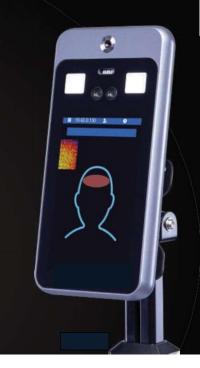

## Overview

Our Temperature and Face Mask scanner is a COVID-19 response solution that combines enterprisegrade Al powered, non-contact body temperature thermal scanners with a highly secure cloud-based data management platform. Combined, this technology helps organizations reopen and stay open with confidence and peace of mind.

#### **COVID-19 Response Protocol**

- Built-in CDC health questionnaire
- Face mask detection
- Temperature screening
- Contact tracing capability

#### Features:

- Customizable Health Questionnaire (Text-based or Touch Screen)
- Face Mask Detection
- Temperature screening (±0.5°F/±0.3°C) Access Control: HID card access, badge printing and many more
- · Centralized Monitoring of all Thermal Scanners
- Safe and Secure Record Keeping with configurable Biometric Data
- Real Time Alerts via Email/SMS
- Contact Tracing based on Biometric Data
- Simple and Easy Reporting to support new COVID-19 legislations
- NDAA compliant, FDA Safe Harbor Certification, SOC 2 Type 1, and HIPPA certified