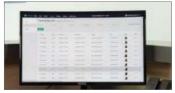

## Al Powered Data Management Platform

- · Centralized monitoring of all thermal scanners
- · Safe and secure record keeping with optional biometric data
- · Real-Time visibility into high temperature readings
- Time Clock Integration

## Admin/Supervisor Walk-through

Al Platform (Alert/Notification via Email/SMS)

Al Platform (Review Alert Details)

Al Platform (Contact Tracing)

Al Platform (Dashboard Reporting)